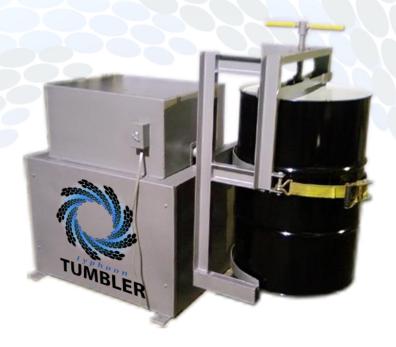

## typhoon TUMBLER

**COACT drum tumblers** are built twice the strength generally required for durable and reliable performance.

Custom-built units including pail and froth cylinder applications are available to meet special needs and requirements. To obtain further information on pricing and delivery time, please call. (314) 868-3200 or visit www.coact.net

## Heavy-Duty Drum & Cylinder Tumblers

- Considerably less than other tumblers.
- Protect employees from exposure to chemicals.
- Efficiently mix valuable materials.
- Operates on 120 volt, single phase.

## Standard Features Include:

- One Horsepower, 1800 rpm, Totally Enclosed, Single Phase Motor
- Drums Rotate at 20 rpm
- Mounting shaft supported by Two Heavy duty Pillow Block Bearings
- Framed by 4" Channel Iron with 16-Gauge Steel Cover Panel
- Able to Rotate up to 1000 lbs. on Each End with Our 55-Gallon Drum Carriage
- All Parts are Easily Accessible